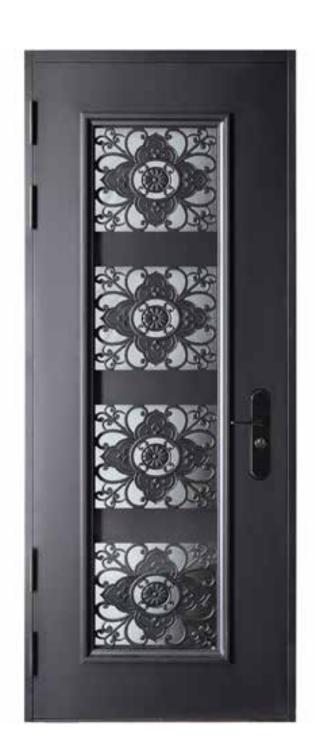

# **ZURICH**

**Extreme Climates Resist** 

Interior structure with two reinforced steel bars

Perimetrical frame

Security Smart Technology Multilook included