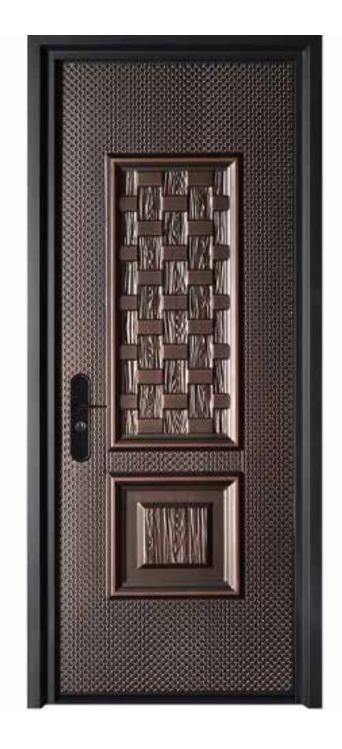

# **ROMA**

**Extreme Climates Resist** 

Interior structure with two reinforced steel bars

Perimetrical frame

Security Smart Technology Multilook included