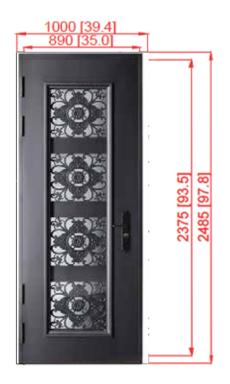

# **ZURICH**

**Extreme Climates Resist** 

Interior structure with two reinforced steel bars

Perimetrical frame

Security Smart Technology Multilook included