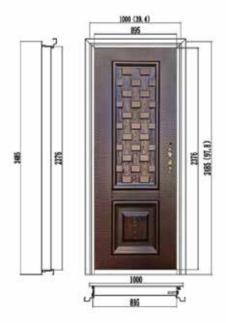

# **ROMA**

**Extreme Climates Resist** 

Interior structure with two reinforced steel bars

Perimetrical frame

Security Smart Technology Multilook included