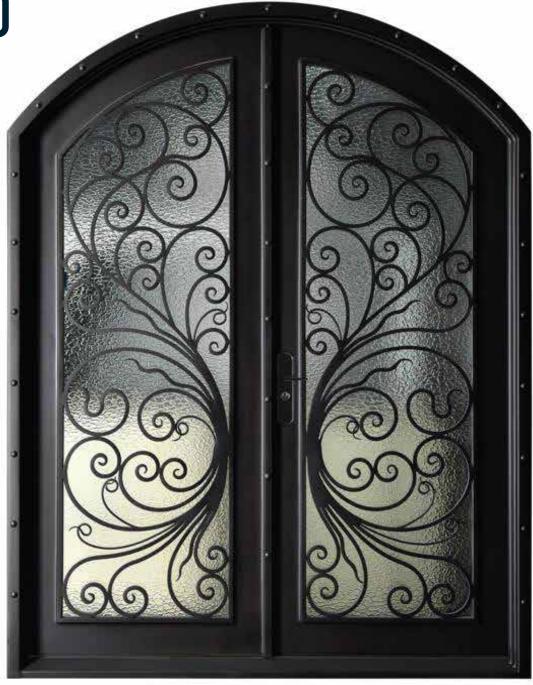

tructure with two reinforced steel bars



Perimetrical frame



Security Smart Technology Multilook included





# **ZURICH**



**Extreme Climates Resist** 



Interior structure with two reinforced steel bars



Perimetrical frame



Security Smart Technology Multilook included





# ZURICH DOBLE







STEEL & GLASS

# **AMSTERDAM**



**Extreme Climates Resist** 



Perimetrical frame



Security Smart Technology Multilook included





Size with frame 39.4" x 97.8"

**AMSTERDAM** 

**DOBLE** 





Size with frame 39.4" x 97.8"

# **MADRID**



**Extreme Climates Resist** 



Perimetrical frame



Security Smart Technology Multilook included









# **MONACO**



**Extreme Climates Resist** 



Perimetrical frame



Security Smart Technology Multilook included





MONACO DOBLE





# **PARIS**



**Extreme Climates Resist** 



Perimetrical frame



Security Smart Technology Multilook included





# PARIS DOBLE





# **ISTABUL**



**Extreme Climates Resist** 



Perimetrical frame



Security Smart Technology Multilook included





# ISTABUL DOBLE





# **SIDNEY**



**Extreme Climates Resist** 



Perimetrical frame



Security Smart Technology Multilook included





# SIDNEY DOBLE