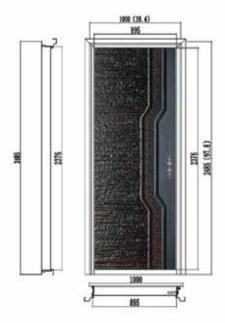

# **AMSTERDAM**

**Extreme Climates Resist** 

Perimetrical frame

Security Smart Technology Multilook included

Size with frame 39.4" x 97.8"

**AMSTERDAM** 

**DOBLE** 

Size with frame 39.4" x 97.8"