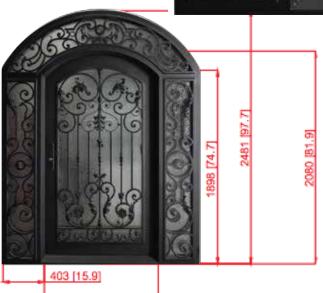

# **MADRID**

**Extreme Climates Resist** 

Perimetrical frame

Security Smart Technology Multilook included