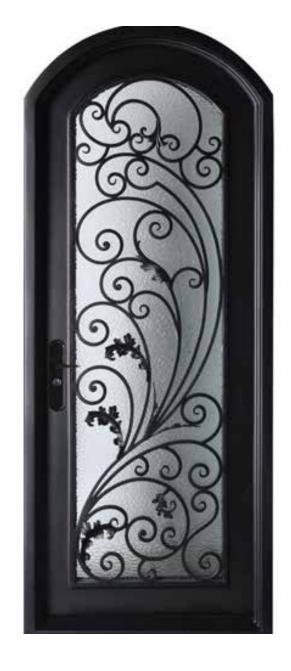

# **AMSTERDAM**

**Extreme Climates Resist** 

Perimetrical frame

Security Smart Technology Multilook included

Size with frame 39.4" x 97.8"

**AMSTERDAM** 

**DOBLE** 

Size with frame 39.4" x 97.8"