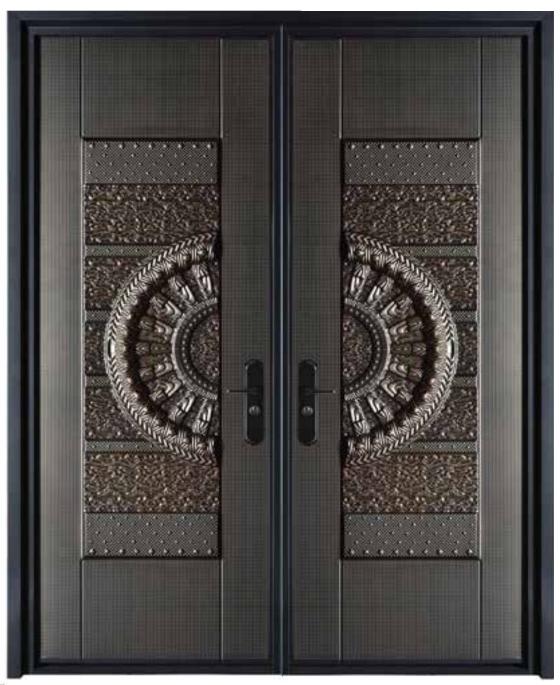

# **AMSTERDAM**

**Extreme Climates Resist** 

Perimetrical frame

Security Smart Technology Multilook included

Size with frame 39.4" x 97.8"

**AMSTERDAM** 

**DOBLE** 

Size with frame 39.4" x 97.8"