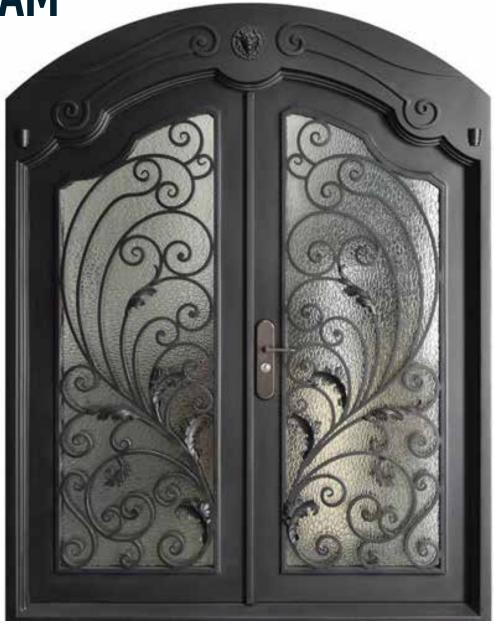

# **AMSTERDAM**

**Extreme Climates Resist** 

Perimetrical frame

Security Smart Technology Multilook included

Size with frame 39.4" x 97.8"

**AMSTERDAM** 

**DOBLE** 

Size with frame 39.4" x 97.8"