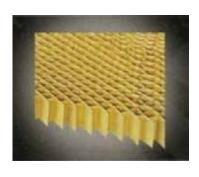

#### **Components and Materials**

- Main lock with 17 security locking points
- Cylinder with 10 keys & 2 combinations
- Digital Smart lock and handles
- 14 Guage galvanized steel frame
- 20 Guage copper aluminum door leaf
- Internal structure 2 vertical steel bars as well as 2 horizontal and filled with honeycomb paper and/or foaming