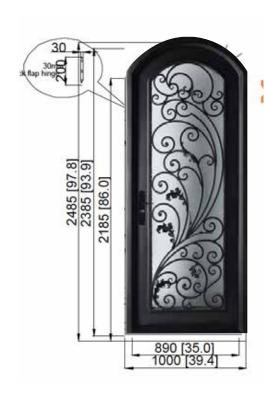

# **AMSTERDAM**

**Extreme Climates Resist** 

Perimetrical frame

Security Smart Technology Multilook included

Size with frame 39.4" x 97.8"

**AMSTERDAM** 

**DOBLE** 

Size with frame 39.4" x 97.8"