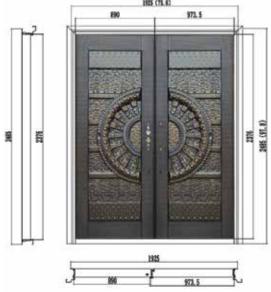

perimetrical frame allows you to save money with energy-efficient technology and prevents the door from being violated. All our doors are delivered with digital door lock with smart camera and multiple security functions.

#### **Metal Door - Design style**















#### **Components and Materials**

- Main lock with 17 security locking points
- Cylinder with 10 keys & 2 combinations
- Digital Smart lock and handles
- 14 Guage galvanized steel frame
- 20 Guage copper aluminum door leaf
- Internal structure 2 vertical steel bars as well as 2 horizontal and filled with honeycomb paper and/or foaming

# **ROMA**



**Extreme Climates Resist** 



Interior structure with two reinforced steel bars



Perimetrical frame



Security Smart Technology Multilook included





# ROMA DOBLE





# **PRAGA**



**Extreme Climates Resist** 



Interior structure with two reinforced steel bars



Perimetrical frame



Security Smart Technology Multilook included





# **MILAN**



**Extreme Climates Resist** 



Interior structure with two reinforced steel bars



Perimetrical frame



Security Smart Technology Multilook included





# **ZURICH**



**Extreme Climates Resist** 



Interior structure with two reinforced steel bars



Perimetrical frame



Security Smart Technology Multilook included





# ZURICH DOBLE







STEEL & GLASS

# **AMSTERDAM**



**Extreme Climates Resist** 



Perimetrical frame



Security Smart Technology Multilook included





Size with frame 39.4" x 97.8"

**AMSTERDAM** 

**DOBLE** 





Size with frame 39.4" x 97.8"

# **MADRID**



**Extreme C