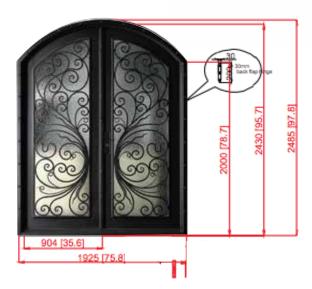

ucture with two reinforced steel bars



Perimetrical frame



Security Smart Technology Multilook included





# **ZURICH**



**Extreme Climates Resist** 



Interior structure with two reinforced steel bars



Perimetrical frame



Security Smart Technology Multilook included





# ZURICH DOBLE







STEEL & GLASS

# **AMSTERDAM**



**Extreme Climates Resist** 



Perimetrical frame



Security Smart Technology Multilook included





Size with frame 39.4" x 97.8"

**AMSTERDAM** 

**DOBLE** 





Size with frame 39.4" x 97.8"

# **MADRID**



**Extreme Climates Resist** 



Perimetrical frame



Security Smart Technology Multilook included









# **MONACO**



**Extreme Climates Resist** 



Perimetrical frame



Security Smart Technology Multilook included





MONACO DOBLE





# **PARIS**



**Extreme Climates Resist** 



Perimetrical frame



Security Smart Technology Multilook included





# PARIS DOBLE





# **ISTABUL**



**Extreme Climates Resist** 



Perimetrical frame



Security Smart Technology Multilook included





# ISTABUL DOBLE





# **SIDNEY**



**Extreme Climates Resist** 



Perimetrical frame



Security Smart Technology Multilook included





# SIDNEY DOBLE