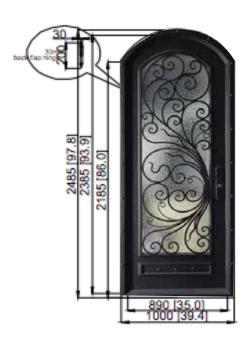

# **AMSTERDAM**

**Extreme Climates Resist** 

Perimetrical frame

Security Smart Technology Multilook included

Size with frame 39.4" x 97.8"

**AMSTERDAM** 

**DOBLE** 

Size with frame 39.4" x 97.8"