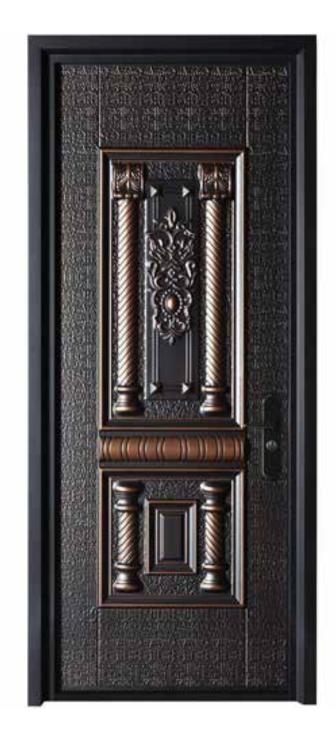

# **ROMA**

**Extreme Climates Resist** 

Interior structure with two reinforced steel bars

Perimetrical frame

Security Smart Technology Multilook included