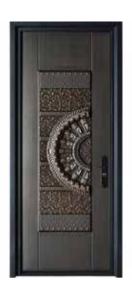

# **PRAGA**

**Extreme Climates Resist** 

Interior structure with two reinforced steel bars

Perimetrical frame

Security Smart Technology Multilook included