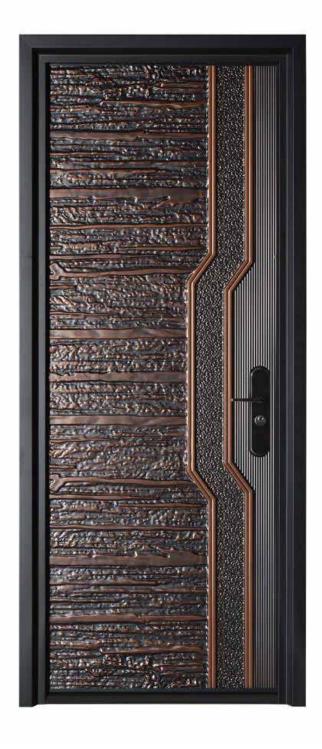

# **ROMA**

**Extreme Climates Resist** 

Interior structure with two reinforced steel bars

Perimetrical frame

Security Smart Technology Multilook included