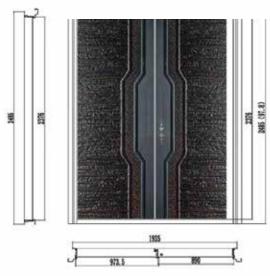

ars as well as 2 horizontal and filled with honeycomb paper and/or foaming

# **ROMA**



**Extreme Climates Resist** 



Interior structure with two reinforced steel bars



Perimetrical frame



Security Smart Technology Multilook included





# ROMA DOBLE





# **PRAGA**



**Extreme Climates Resist** 



Interior structure with two reinforced steel bars



Perimetrical frame



Security Smart Technology Multilook included





# **MILAN**



**Extreme Climates Resist** 



Interior structure with two reinforced steel bars



Perimetrical frame



Security Smart Technology Multilook included





# **ZURICH**



**Extreme Climates Resist** 



Interior structure with two reinforced steel bars



Perimetrical frame



Security Smart Technology Multilook included





# ZURICH DOBLE







STEEL & GLASS

# **AMSTERDAM**



**Extreme Climates Resist** 



Perimetrical frame



Security Smart Technology Multilook included





Size with frame 39.4" x 97.8"

**AMSTERDAM** 

**DOBLE** 





Size with frame 39.4" x 97.8"

# **MADRID**



**Extreme Climates Resist** 



Perimetrical frame



Security Smart Technology Multilook included









# **MONACO**



**Extreme Climates Resist** 



Perimetrical frame



Security Smart Technology Multilook included





MONACO DOBLE





# **PARIS**



**Extreme Climates Resist** 



Perimetrical frame



Security Smart Technology Multilook included





# PARIS DOBLE





# **ISTABUL**



**Extreme Climates Resist** 



Perimetrical frame



Security Smart Technology Multilook included





# ISTABUL DOBLE





# **SIDNEY**



**Extr