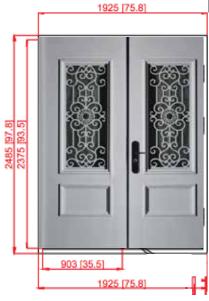

y Multilook included





Size with frame 39.4" x 97.8"

**AMSTERDAM** 

**DOBLE** 





Size with frame 39.4" x 97.8"

# **MADRID**



**Extreme Climates Resist** 



Perimetrical frame



Security Smart Technology Multilook included









# **MONACO**



**Extreme Climates Resist** 



Perimetrical frame



Security Smart Technology Multilook included





MONACO DOBLE





# **PARIS**



**Extreme Climates Resist** 



Perimetrical frame



Security Smart Technology Multilook included





# PARIS DOBLE





# **ISTABUL**



**Extreme Climates Resist** 



Perimetrical frame



Security Smart Technology Multilook included





# ISTABUL DOBLE





# **SIDNEY**



**Extreme Climates Resist** 



Perimetrical frame



Security Smart Technology Multilook included





# SIDNEY DOBLE