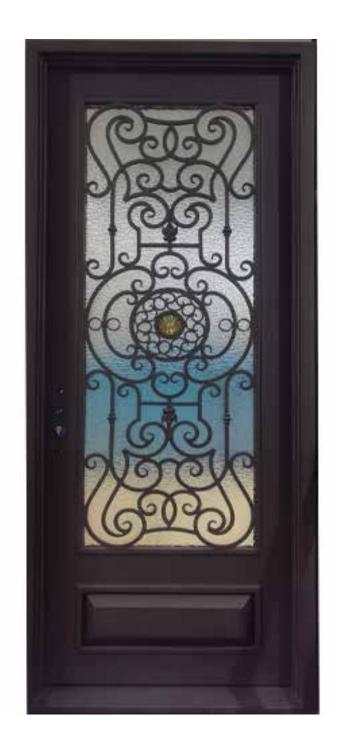

# **AMSTERDAM**

**Extreme Climates Resist** 

Perimetrical frame

Security Smart Technology Multilook included

Size with frame 39.4" x 97.8"

**AMSTERDAM** 

**DOBLE** 

Size with frame 39.4" x 97.8"