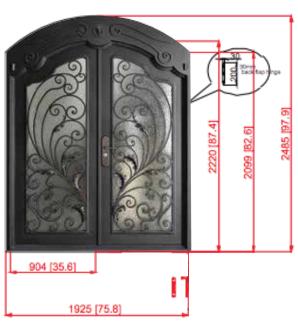

# **AMSTERDAM**

**Extreme Climates Resist** 

Perimetrical frame

Security Smart Technology Multilook included

Size with frame 39.4" x 97.8"

**AMSTERDAM** 

**DOBLE** 

Size with frame 39.4" x 97.8"