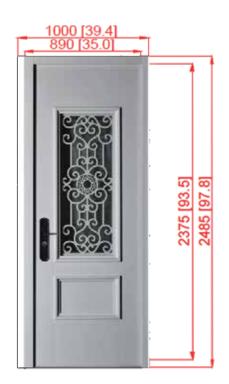

# **AMSTERDAM**

**Extreme Climates Resist** 

Perimetrical frame

Security Smart Technology Multilook included

Size with frame 39.4" x 97.8"

**AMSTERDAM** 

**DOBLE** 

Size with frame 39.4" x 97.8"