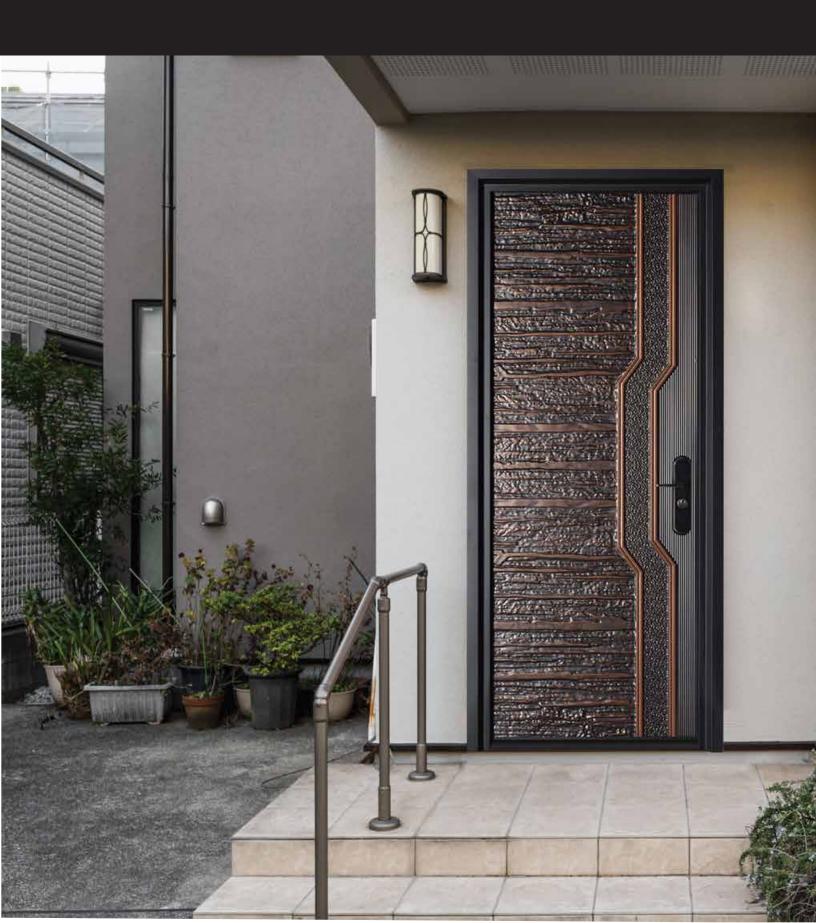

# **ROMA**

**Extreme Climates Resist** 

Interior structure with two reinforced steel bars

Perimetrical frame

Security Smart Technology Multilook included

# **PRAGA**

**Extreme Climates Resist** 

Interior structure with two reinforced steel bars

Perimetrical frame

Security Smart Technology Multilook included

# **MILAN**

**Extreme Climates Resist** 

Interior structure with two reinforced steel bars

Perimetrical frame

Security Smart Technology Multilook included

# **ZURICH**

**Extreme Climates Resist** 

Interior structure with two reinforced steel bars

Perimetrical frame

Security Smart Technology Multilook included