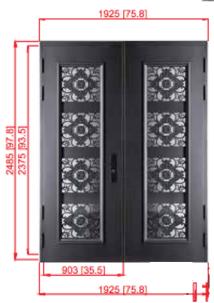

# ZURICH DOBLE







STEEL & GLASS

# **AMSTERDAM**



**Extreme Climates Resist** 



Perimetrical frame



Security Smart Technology Multilook included





Size with frame 39.4" x 97.8"

**AMSTERDAM** 

**DOBLE** 





Size with frame 39.4" x 97.8"

# **MADRID**



**Extreme Climates Resist** 



Perimetrical frame



Security Smart Technology Multilook included









# **MONACO**



**Extreme Climates Resist** 



Perimetrical frame



Security Smart Technology Multilook included





MONACO DOBLE





# **PARIS**



**Extreme Climates Resist** 



Perimetrical frame



Security Smart Technology Multilook included





# PARIS DOBLE





# **ISTABUL**



**Extreme Climates Resist** 



Perimetrical frame



Security Smart Technology Multilook included





# ISTABUL DOBLE





# **SIDNEY**



**Extreme Climates Resist** 



Perimetrical frame



Security Smart Technology Multilook included





# SIDNEY DOBLE