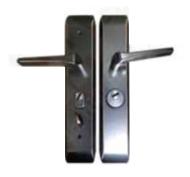

#### **Components and Materials**

- Main lock with 17 security locking points
- Cylinder with 10 keys & 2 combinations
- Digital Smart lock and handles
- 14 Guage galvanized steel frame
- 20 Guage copper aluminum door leaf
- Internal structure 2 vertical steel bars as well as 2 horizontal and filled with honeycomb paper and/or foaming