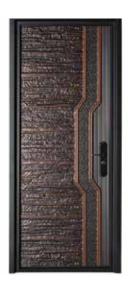

# **ROMA**

**Extreme Climates Resist** 

Interior structure with two reinforced steel bars

Perimetrical frame

Security Smart Technology Multilook included