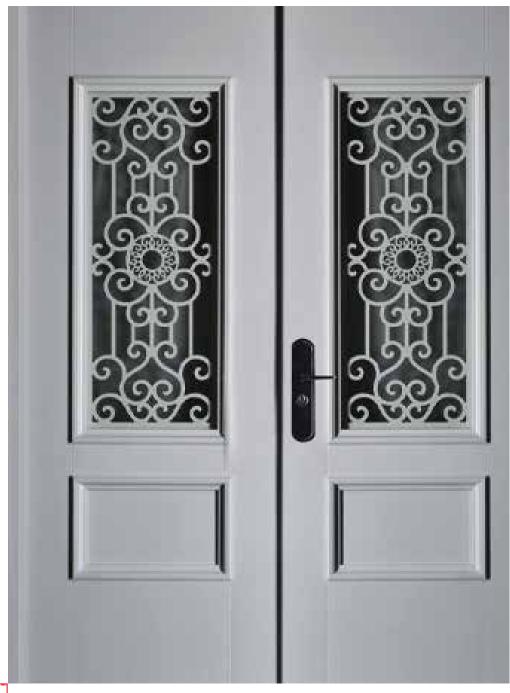

ogy Multilook included





Size with frame 39.4" x 97.8"

**AMSTERDAM** 

**DOBLE** 





Size with frame 39.4" x 97.8"

# **MADRID**



**Extreme Climates Resist** 



Perimetrical frame



Security Smart Technology Multilook included









# **MONACO**



**Extreme Climates Resist** 



Perimetrical frame



Security Smart Technology Multilook included





MONACO DOBLE





# **PARIS**



**Extreme Climates Resist** 



Perimetrical frame



Security Smart Technology Multilook included





# PARIS DOBLE





# **ISTABUL**



**Extreme Climates Resist** 



Perimetrical frame



Security Smart Technology Multilook included





# ISTABUL DOBLE





# **SIDNEY**



**Extreme Climates Resist** 



Perimetrical frame



Security Smart Technology Multilook included





# SIDNEY DOBLE