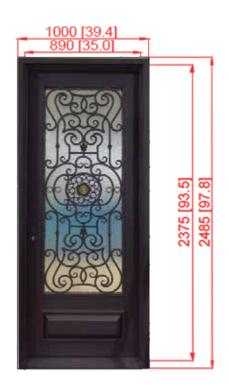

# **AMSTERDAM**

**Extreme Climates Resist** 

Perimetrical frame

Security Smart Technology Multilook included

Size with frame 39.4" x 97.8"

**AMSTERDAM** 

**DOBLE** 

Size with frame 39.4" x 97.8"