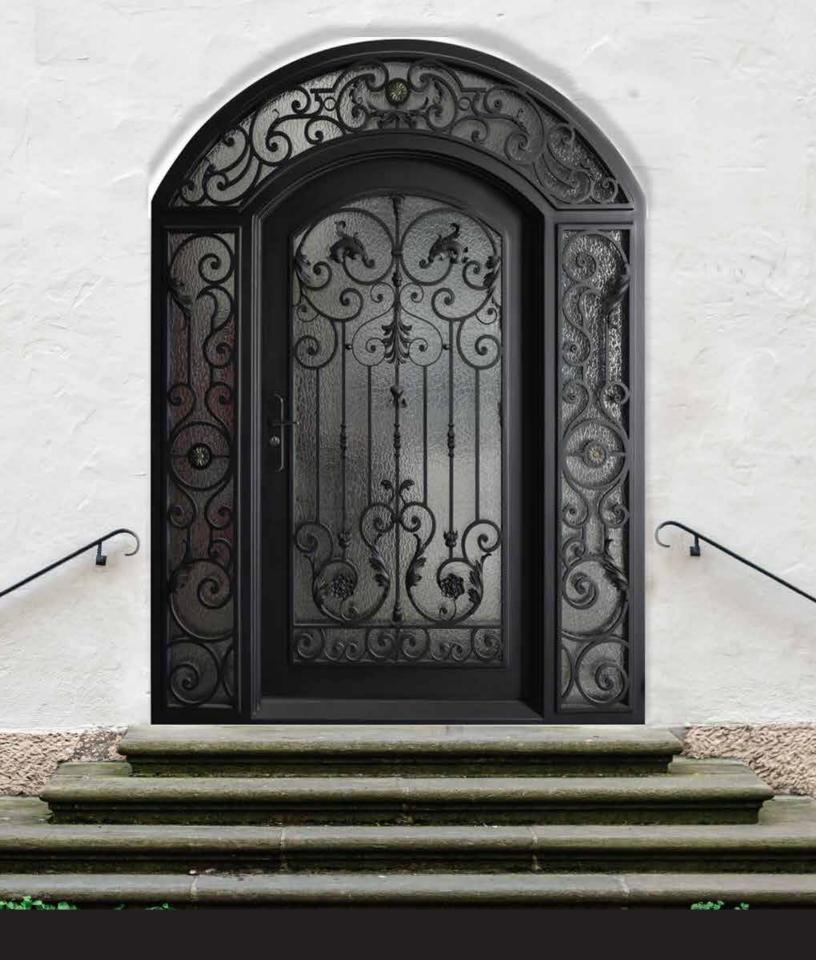

# The trendiest high PREMIUM Security Door

Our steel doors are ideal for exteriors, withstand extreme climates, perimetrical frame allows you to save money with energy-efficient technology and prevents the door from being violated. All our doors are delivered with digital door lock with smart camera and multiple security functions.

#### **Metal Door - Design style**

#### **Components and Materials**

- Main lock with 17 security locking points
- Cylinder with 10 keys & 2 combinations
- Digital Smart lock and handles
- 14 Guage galvanized steel frame
- 20 Guage copper aluminum door leaf
- Internal structure 2 vertical steel bars as well as 2 horizontal and filled with honeycomb paper and/or foaming