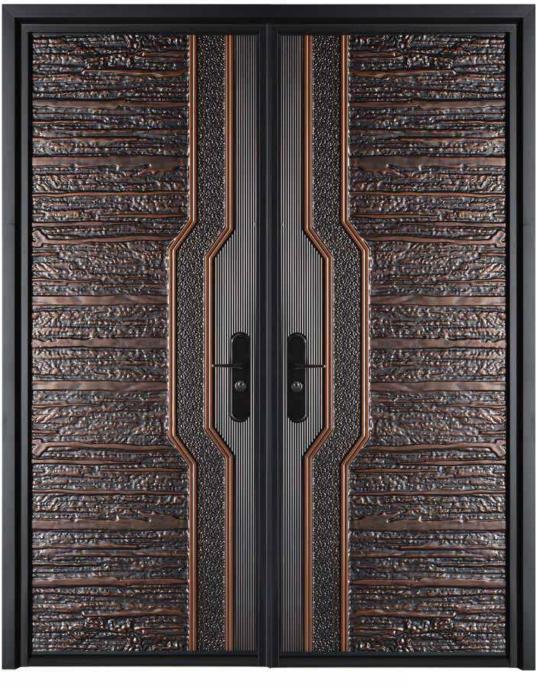

bars as well as 2 horizontal and filled with honeycomb paper and/or foaming

# **ROMA**



**Extreme Climates Resist** 



Interior structure with two reinforced steel bars



Perimetrical frame



Security Smart Technology Multilook included





# ROMA DOBLE





# **PRAGA**



**Extreme Climates Resist** 



Interior structure with two reinforced steel bars



Perimetrical frame



Security Smart Technology Multilook included





# **MILAN**



**Extreme Climates Resist** 



Interior structure with two reinforced steel bars



Perimetrical frame



Security Smart Technology Multilook included





# **ZURICH**



**Extreme Climates Resist** 



Interior structure with two reinforced steel bars



Perimetrical frame



Security Smart Technology Multilook included





# ZURICH DOBLE







STEEL & GLASS

# **AMSTERDAM**



**Extreme Climates Resist** 



Perimetrical frame



Security Smart Technology Multilook included





Size with frame 39.4" x 97.8"

**AMSTERDAM** 

**DOBLE** 





Size with frame 39.4" x 97.8"

# **MADRID**



**Extreme Climates Resist** 



Perimetrical frame



Security Smart Technology Multilook included









# **MONACO**



**Extreme Climates Resist** 



Perimetrical frame



Security Smart Technology Multilook included





MONACO DOBLE





# **PARIS**



**Extreme Climates Resist** 



Perimetrical frame



Security Smart Technology Multilook included





# PARIS DOBLE





# **ISTABUL**



**Extreme Climates Resist** 



Perimetrical frame



Security Smart Technology Multilook included





# ISTABUL DOBLE





# **SIDNEY**



**Ex