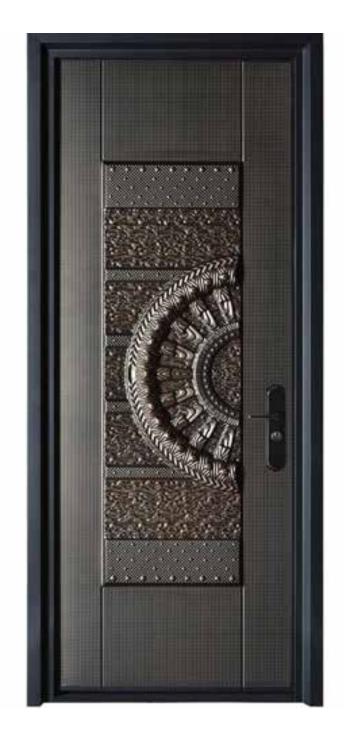

# **AMSTERDAM**

**Extreme Climates Resist** 

Perimetrical frame

Security Smart Technology Multilook included

Size with frame 39.4" x 97.8"

**AMSTERDAM** 

**DOBLE** 

Size with frame 39.4" x 97.8"