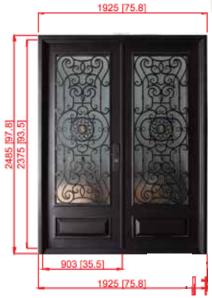

# ZURICH DOBLE

STEEL & GLASS

# **ZURICH**

**Extreme Climates Resist** 

Interior structure with two reinforced steel bars

Perimetrical frame

Security Smart Technology Multilook included