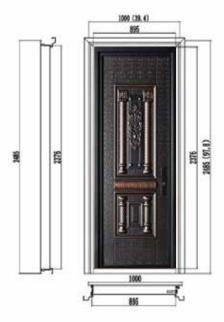

#### **Metal Door - Design style**

#### **Components and Materials**

- Main lock with 17 security locking points
- Cylinder with 10 keys & 2 combinations
- Digital Smart lock and handles
- 14 Guage galvanized steel frame
- 20 Guage copper aluminum door leaf
- Internal structure 2 vertical steel bars as well as 2 horizontal and filled with honeycomb paper and/or foaming