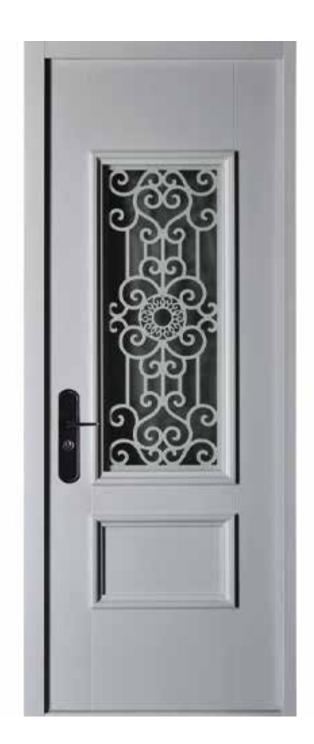

# **ZURICH**

**Extreme Climates Resist** 

Interior structure with two reinforced steel bars

Perimetrical frame

Security Smart Technology Multilook included