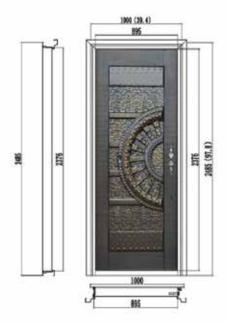

# **AMSTERDAM**

**Extreme Climates Resist** 

Perimetrical frame

Security Smart Technology Multilook included

Size with frame 39.4" x 97.8"

**AMSTERDAM** 

**DOBLE** 

Size with frame 39.4" x 97.8"