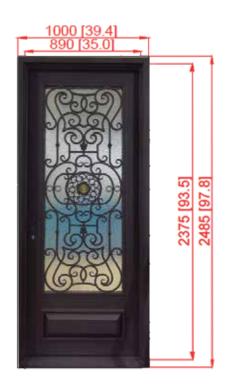

# **AMSTERDAM**

**Extreme Climates Resist** 

Perimetrical frame

Security Smart Technology Multilook included

Size with frame 39.4" x 97.8"

**AMSTERDAM** 

**DOBLE** 

Size with frame 39.4" x 97.8"