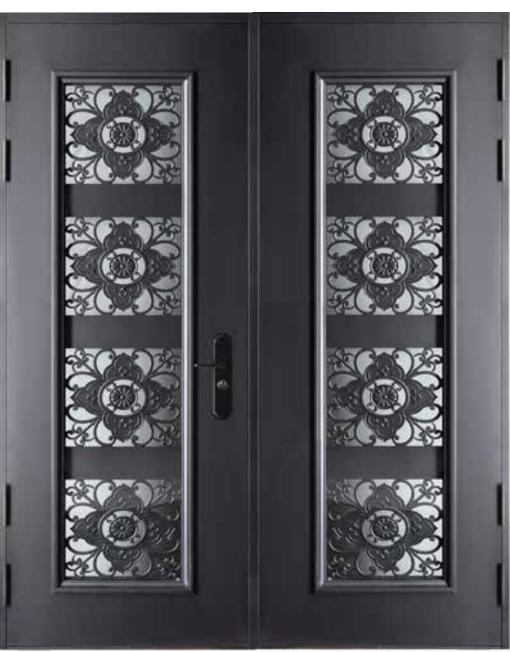

ed





# ZURICH DOBLE







STEEL & GLASS

# **AMSTERDAM**



**Extreme Climates Resist** 



Perimetrical frame



Security Smart Technology Multilook included





Size with frame 39.4" x 97.8"

**AMSTERDAM** 

**DOBLE** 





Size with frame 39.4" x 97.8"

# **MADRID**



**Extreme Climates Resist** 



Perimetrical frame



Security Smart Technology Multilook included









# **MONACO**



**Extreme Climates Resist** 



Perimetrical frame



Security Smart Technology Multilook included





MONACO DOBLE





# **PARIS**



**Extreme Climates Resist** 



Perimetrical frame



Security Smart Technology Multilook included





# PARIS DOBLE





# **ISTABUL**



**Extreme Climates Resist** 



Perimetrical frame



Security Smart Technology Multilook included





# ISTABUL DOBLE





# **SIDNEY**



**Extreme Climates Resist** 



Perimetrical frame



Security Smart Technology Multilook included





# SIDNEY DOBLE