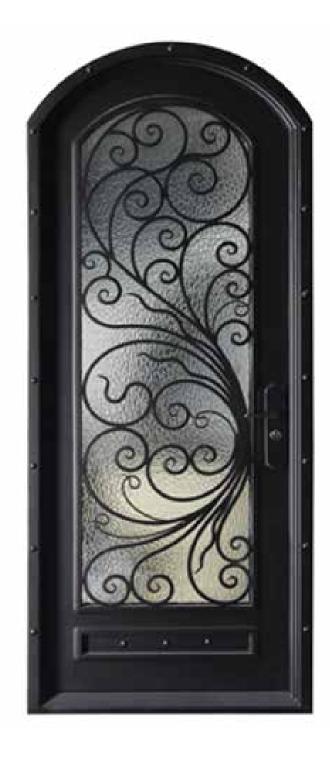

# **AMSTERDAM**

**Extreme Climates Resist** 

Perimetrical frame

Security Smart Technology Multilook included

Size with frame 39.4" x 97.8"

**AMSTERDAM** 

**DOBLE** 

Size with frame 39.4" x 97.8"