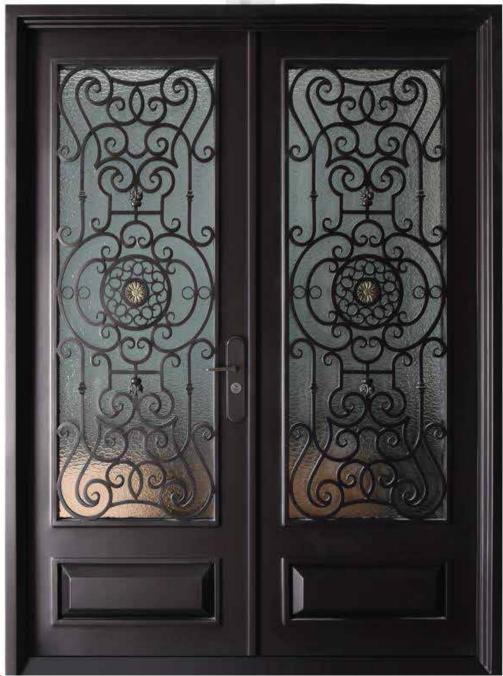

# **AMSTERDAM**

**Extreme Climates Resist** 

Perimetrical frame

Security Smart Technology Multilook included

Size with frame 39.4" x 97.8"

**AMSTERDAM** 

**DOBLE** 

Size with frame 39.4" x 97.8"